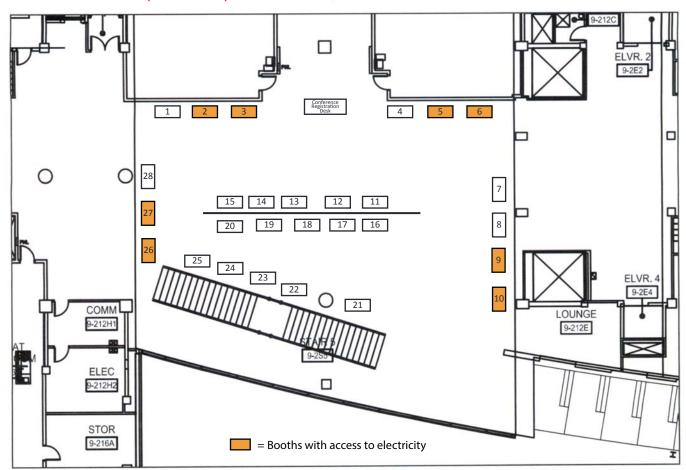

### **MacEwan University**

The exhibits will be located in the Robbins Health Learning Centre Second Floor Room 9-212 (The Atrium)